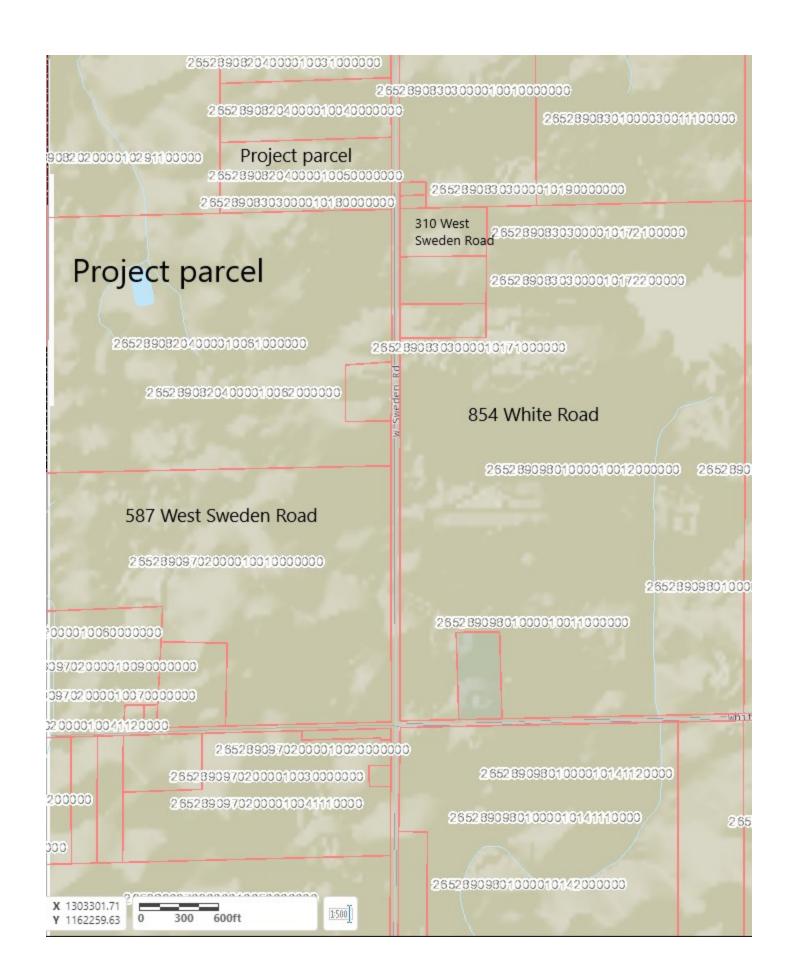

## AGRICULTURAL DATA STATEMENT

- 1.
   Name and address of applicant: SolarPark Energy 12 LLC

   63 Putnam Street, Suite 202

   Saratoga Springs, NY 12866
- 2. Location of the proposed action: <u>423 West Sweden Road</u> <u>Sweden, NY 14420</u>
- 3. Description of the proposed action to include: (1) size of parcel or acreage to be acquired and tax map identification number of tax parcel(s) involved, (2) the type of action proposed (e.g., single-family dwelling or subdivision, multi-family development, apartment complex, commercial or industrial facility, school, community or public service facility, airport, etc.), and (3) project density. (Please provide this information on the reverse side of this application and attach additional description as necessary.)
- 4. Name, address, telephone number and type of farm of owner(s) of land within the agricultural district which land contains farm operation(s) and upon which the project is proposed or which is located within 500 feet of the boundary of the property upon which the project is proposed:
  - A. Name: The White Farm Address and telephone #: 854 White Road, Sweden, NY 14420 (585) 637-0459 tax map I.D. 98.01-1-1.2 Type of farm: Vacant farmland
  - B. Name: Barbara A. Taif Address and telephone #: 587 West Sweden Road, Sweden, NY 14420 tax map I.D. 97.02-1-1 Type of farm: Rural res & ag
  - C. Name: Louis Christie

Address and telephone #: 310 West Sweden Road, Sweden, NY 14420 tax map I.D. 83.03-1-17.21 Type of farm: Vacant with improvements

D. Name:\_\_

Address and telephone #:\_\_\_\_\_

Type of farm:

5. Tax map or other map showing the site of the proposed project relative to the location of farm operations identified in the ADS.

## December 2, 2019

The SolarPark Energy 12 Solar Project is located at 423 West Sweden Road, Town of Sweden, Monroe County, New York. The proposed project consists of a 5 MWAC photo voltaic energy system and associated electrical equipment, access road and fencing located at 423 West Sweden Road in the Town of Sweden. The project site is located north of White Road. The project includes two parcels west of West Sweden Road with a single point of interconnection on West Sweden Road. The total parcel area is ±129.71 acres and the area of the solar farm is approximately 28.3 acres. The parcels are currently identified by Tax Map ID numbers. 82.04-1-5 & 82.04-1-6.1.